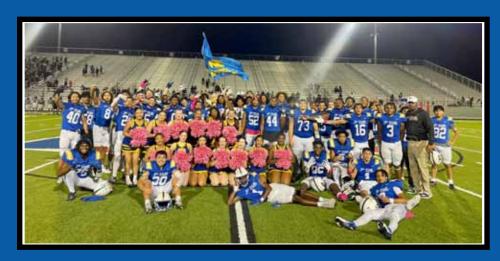

# About Pflugerville High School Cheer

The PHS Cheerleading Program has received numerous accolades throughout its long and storied history. Founded in 1921, Pflugerville High School is the oldest secondary school in PfISD with a cheer program going back over 60 years. In recent years the PHS Cheer Team has won multiple grand national championships and produced numerous National Cheerleaders Association all-american cheerleaders. In addition to exceling in their sport, our student athletes must meet rigorous academic standards to participate in the cheerleading program